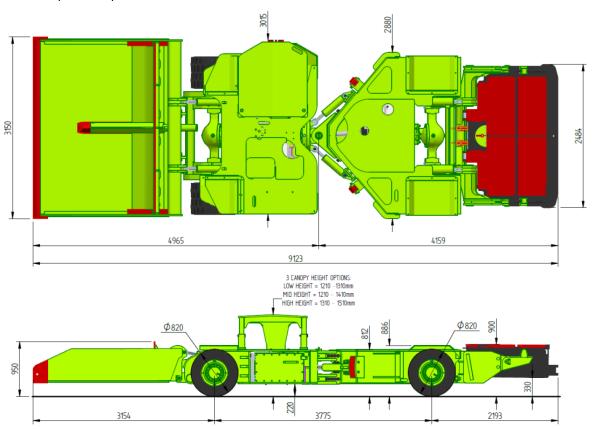

# **Technical specification:**

| JAE700       | JAE950                                                                        | JAE1100                                                                                                                         | JAE1200                                                                                                                                                                                 |
|--------------|-------------------------------------------------------------------------------|---------------------------------------------------------------------------------------------------------------------------------|-----------------------------------------------------------------------------------------------------------------------------------------------------------------------------------------|
| 706mm        | 950mm                                                                         | 1100mm                                                                                                                          | 1200mm                                                                                                                                                                                  |
| 8697mm       | 8830mm                                                                        | 9227mm                                                                                                                          | 9367mm                                                                                                                                                                                  |
| 3215mm       | 3000mm                                                                        | 3150mm                                                                                                                          | 2985mm                                                                                                                                                                                  |
|              | ·                                                                             |                                                                                                                                 |                                                                                                                                                                                         |
| 140mm        | 200mm                                                                         | 300mm                                                                                                                           | 300mm                                                                                                                                                                                   |
| 3.6m         | 3.6m                                                                          | 3.6m                                                                                                                            | 4.5m                                                                                                                                                                                    |
| 6.8m         | 6.8m                                                                          | 6.9m                                                                                                                            | 8.0m                                                                                                                                                                                    |
| ·            | ·                                                                             | ·                                                                                                                               | ·                                                                                                                                                                                       |
| 3m³ (3 tons) | 4m³ (4 tons)                                                                  | 5.22m³ (5 tons)                                                                                                                 | 6m³ (6 tons)                                                                                                                                                                            |
| 17 tons      | 20 tons                                                                       | 21 tons                                                                                                                         | 25 tons                                                                                                                                                                                 |
| 21 tons      | 24 tons                                                                       | 26 tons                                                                                                                         | 31 tons                                                                                                                                                                                 |
|              | 706mm<br>8697mm<br>3215mm<br>140mm<br>3.6m<br>6.8m<br>3m³ (3 tons)<br>17 tons | 706mm 950mm   8697mm 8830mm   3215mm 3000mm   140mm 200mm   3.6m 3.6m   6.8m 6.8m   3m³ (3 tons) 4m³ (4 tons)   17 tons 20 tons | 706mm 950mm 1100mm   8697mm 8830mm 9227mm   3215mm 3000mm 3150mm   140mm 200mm 300mm   3.6m 3.6m 3.6m   6.8m 6.9m   3m³ (3 tons) 4m³ (4 tons) 5.22m³ (5 tons)   17 tons 20 tons 21 tons |